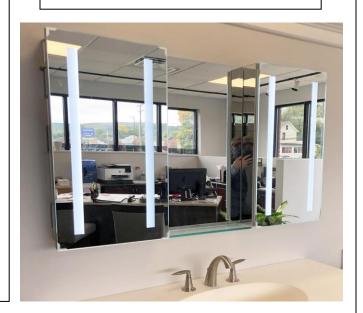

## **MEDICINE CABINET**

MODEL#: VEN 5736/21-15-21-1

## **VENUS COLLECTION**

### **FEATURES:**

- TWO 21X36" LED CABINETS, ONE 15X36" CENTER STATIONARY MIRROR (W/ GLASS SHELF ASSEMBLY FOR SURFACE APPLICATIONS ONLY).
- FOUR ADJUSTABLE 3/8" THICK HIGH POLISHED GLASS SHELVES. BEHIND DOOR OF EACH CABINET.
- SHELVING WITH LOCKDOWN MECHANISM (NO HOLES IN CABINET).
- 6000K, 3300 LUMENS.
- 165-DEGREE PROPRIETARY SOFT CLOSE HEAVY DUTY HINGES.
- FULL GASKET BEHIND DOOR.
- HIGH RESOLUTION SILVER PLATE GLASS MIRRORS FRONT, BACK OF DOOR AND BACK WALL.
- BACK WALL MIRROR FULLY SEALED.
- PACKED IN FOUR WALL (FOLDED DOUBLE WALL) CORRUGATION.

## **MIRROR FINISHES:**

• FLAT POLISHED EDGE

OVERALL SIZE DIMENSION: 57" WIDE X 36" HIGH X 5 3/16" DEEP

**ROUGH OPENING DIMENSION (EACH CABINET):** 20 3/8" WIDE X 35 3/8"

HIGH X 4" DEEP

**DOOR THICKNESS: 13/16"** 